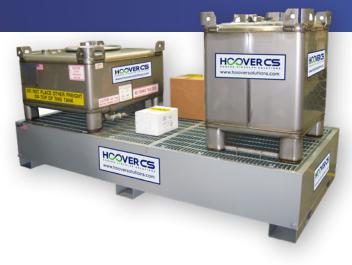

# **CONTAINMENT BASINS**

Hoover CS provides a wide variety of spill and secondary containment products for industrial and commercial applications. Our Containment Basins can be used for any size tank or storage vessel, and leaks, drips and spills can be easily contained for recovery.

## **SPECIFICATIONS**

- 10-gauge carbon steel construction with channel legs for added support
- 1½" (38.1 mm) galvanized grating dock securely bolted down and easy accessibility to the sump for cleaning
- Two ¾" (19.05 mm) half couplings with plugs
- Available in custom sizes and stainless-steel construction

#### **FEATURES**

- Eco-friendly design ensures industry compliance with EPA & OSHA regulations
- Rugged, large capacity provides excellent chemical resistance
- Primed and epoxy-painted inside and out for years of durability