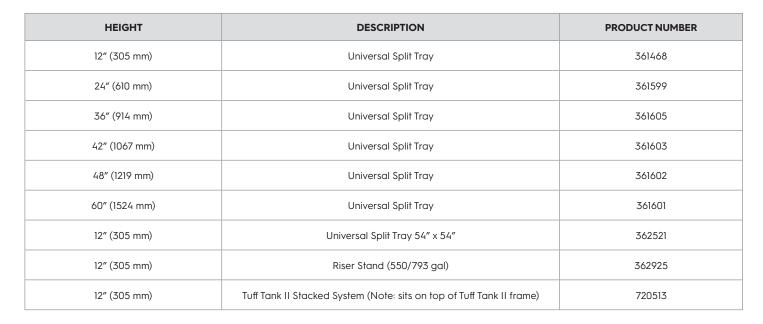

# **IBC SUPPORT STANDS**

Hoover CS offers a range of Intermediate Bulk Container (IBC) Support Stands, which provide an effective barrier between IBCs and the base floor and can hold up to 25,000 lbs. (11340 kg) of weight. Our IBC Support Stands contribute to a safer work environment through improved, easy access for container connections.

#### **FEATURES**

- Tubular carbon steel constructed with 7-gauge top platform and front and rear stops
- 3" x 3" (76.2 mm x 76.2 mm) square tubing
- 8" x 8" (203.2 mm x 203.2 mm) foot pads with two 9/16" holes
- 15" x 15" (381 mm x 381 mm) platform trays
- Durable powder-coated surface painted Hoover CS signature blue
- Available in custom sizes, configurations, and colors

#### **DIMENSIONS**





## **ENVIRONMENTAL IMPACT**

Our reusable packaging supports the following United Nations' Sustainable Development Goals:









### **ABOUT HOOVER CS**

We are paving the way for companies across the chemical, refining and general industrial-end markets to move away from single-use containers. Through our large rental fleet of reusable liquid and dry IBCs and ISO tanks, combined with integrity management and fleet management services, our sustainable packaging solutions facilitate circularity across the supply chain, yielding an optimized environmental footprint through reduced plastic, water conservation, and lower greenhouse gas emissions.



- ( ) Learn more at www.hooversolutions.com
  - Questions? Email us at <a href="mailto:info@hooversolutions.com">info@hooversolutions.com</a