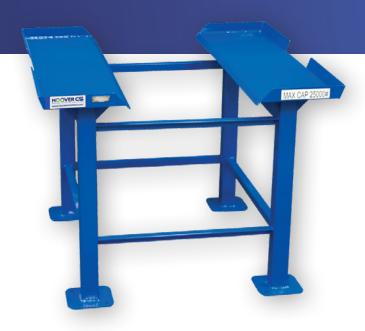

# **IBC SUPPORT STANDS**

Hoover CS offers a range of Intermediate Bulk Container (IBC) Support Stands, which provide an effective barrier between IBCs and the base floor and can hold up to 25,000 lbs. (11340 kg) of weight. Our IBC Support Stands contribute to a safer work environment through improved, easy access for container connections.

#### **FEATURES**

- Tubular carbon steel constructed with 7-gauge top platform and front and rear stops
- 3" x 3" (76.2 mm x 76.2 mm) square tubing
- 8" x 8" (203.2 mm x 203.2 mm) foot pads with two 9/16" holes
- 15" x 15" (381 mm x 381 mm) platform trays
- Durable powder-coated surface painted Hoover CS signature blue
- Available in custom sizes, configurations, and colors