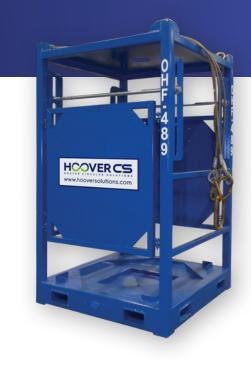

# TRANSPORT FRAMES

The Hoover CS Transport Frame has passed extensive design and performance testing for strength, durability, and safety and meets all requirements of DNV 2.7-1 for offshore applications. Our Transport Frames can be used to safely transport 350-gallon and 550-gallon Intermediate Bulk Containers (IBCs) or other containers in an offshore environment.

Available in two (2) sizes - 56"x 56"x 97"and 50" x 54"x 97".

## **SPECIFICATIONS**

- Carbon steel or 304 stainless-steel frame construction
- Load and NDT / MPI tested
- 4-legged sling assembly with 45-degree sling angle
- Removable hold-down bars to secure IBC in frame

## **FEATURES**

- Marine-grade paint/coating
- Front-loading design
- Four-way forklift entry
- Heavy duty lifting lugs
- Data plates
- Stackable