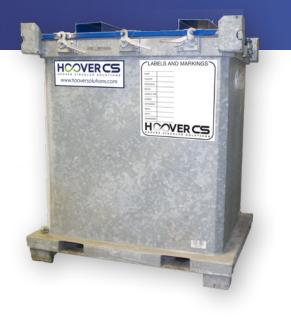

# **SPA CATALYST BIN**

The Hoover CS SPA Catalyst Bin is specifically designed for operational ease in catalyst unloading, as the Bin has a fully removable top lid. With no bottom opening, our SPA Bin is suitable for the unloading & storing of copper catalyst, wetted catalyst or catalyst saturated in oil, as well as sticky catalyst and catalyst chunked into larger particles. A forklift with a rotating fork is required to safely empty the Catalyst Bin. Our Catalyst Bins are designed, manufactured, and certified to deliver excellent performance dependability, ensure customer safety, and satisfy regulatory requirements.

#### **SPECIFICATIONS**

- 1.490 x 1.090 mm top lid
- 2 nitrogen connections

#### **FEATURES**

- 3 mm solid steel construction
- Labels & markings for unit, weight & hazard identification
- Four-way entry for forklifts

- Easy closure top lid (8 quick-close handles)
- Top lid can be removed completely with a forklift

#### DIMENSIONS

| NOMINAL CAPACITY | NOMINAL LEGNTH | NOMINAL WIDTH | NOMINAL HEIGHT | TARE WEIGHT | RATED GROSS WEIGHT |
|------------------|----------------|---------------|----------------|-------------|--------------------|
| 1.700 litres     | 1.500 mm       | 1.100 mm      | 1.690 mm       | ~370 kg     | ~3.435 kg          |